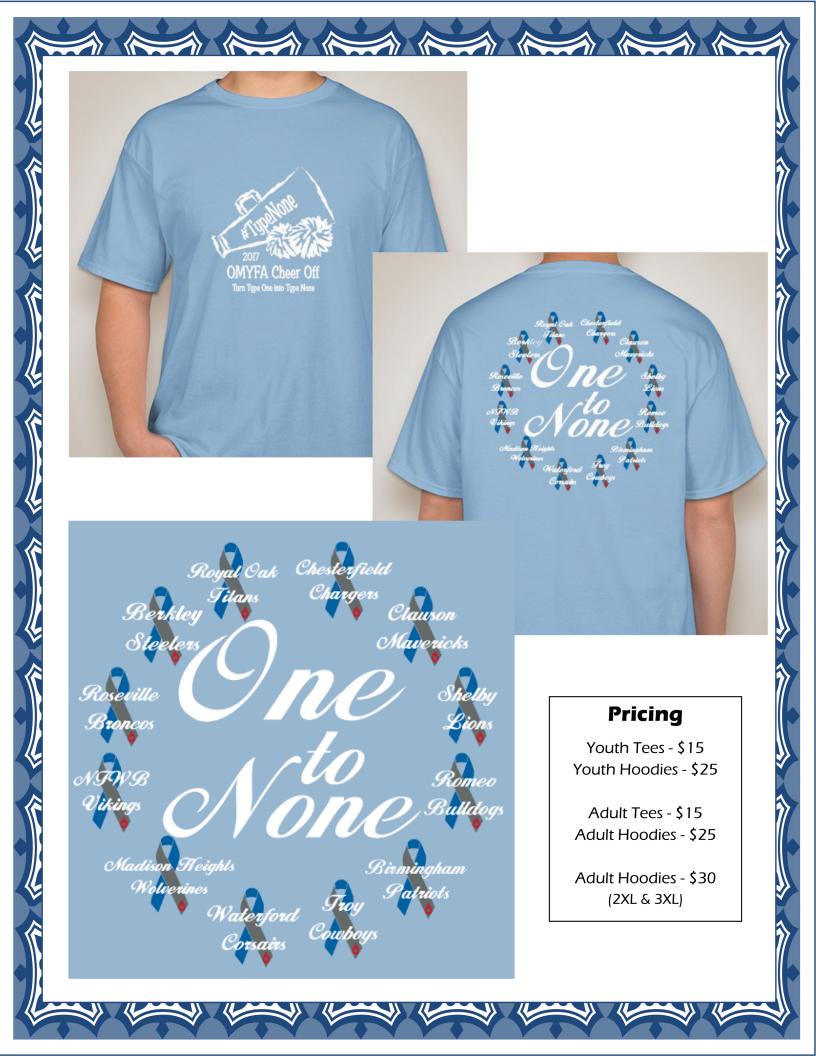

# **Pricing**

Youth Tees - \$15 Youth Hoodies - \$25

Adult Tees - \$15 Adult Hoodies - \$25

Adult Hoodies - \$30 (2XL & 3XL)

| A TOPOLOGICAL CONTRACTOR OF THE PARTY OF THE |
|--------------------------------------------------------------------------------------------------------------------------------------------------------------------------------------------------------------------------------------------------------------------------------------------------------------------------------------------------------------------------------------------------------------------------------------------------------------------------------------------------------------------------------------------------------------------------------------------------------------------------------------------------------------------------------------------------------------------------------------------------------------------------------------------------------------------------------------------------------------------------------------------------------------------------------------------------------------------------------------------------------------------------------------------------------------------------------------------------------------------------------------------------------------------------------------------------------------------------------------------------------------------------------------------------------------------------------------------------------------------------------------------------------------------------------------------------------------------------------------------------------------------------------------------------------------------------------------------------------------------------------------------------------------------------------------------------------------------------------------------------------------------------------------------------------------------------------------------------------------------------------------------------------------------------------------------------------------------------------------------------------------------------------------------------------------------------------------------------------------------------------|
| OMYFA Cheer Off                                                                                                                                                                                                                                                                                                                                                                                                                                                                                                                                                                                                                                                                                                                                                                                                                                                                                                                                                                                                                                                                                                                                                                                                                                                                                                                                                                                                                                                                                                                                                                                                                                                                                                                                                                                                                                                                                                                                                                                                                                                                                                                |
| Turn Type One into Type None                                                                                                                                                                                                                                                                                                                                                                                                                                                                                                                                                                                                                                                                                                                                                                                                                                                                                                                                                                                                                                                                                                                                                                                                                                                                                                                                                                                                                                                                                                                                                                                                                                                                                                                                                                                                                                                                                                                                                                                                                                                                                                   |
|                                                                                                                                                                                                                                                                                                                                                                                                                                                                                                                                                                                                                                                                                                                                                                                                                                                                                                                                                                                                                                                                                                                                                                                                                                                                                                                                                                                                                                                                                                                                                                                                                                                                                                                                                                                                                                                                                                                                                                                                                                                                                                                                |
| Front                                                                                                                                                                                                                                                                                                                                                                                                                                                                                                                                                                                                                                                                                                                                                                                                                                                                                                                                                                                                                                                                                                                                                                                                                                                                                                                                                                                                                                                                                                                                                                                                                                                                                                                                                                                                                                                                                                                                                                                                                                                                                                                          |

**Back** 

| Size         | Quantity | Total |
|--------------|----------|-------|
| Youth Small  |          |       |
| Youth Medium |          |       |
| Youth Large  |          |       |
| Youth XL     |          |       |
| Adult Small  |          |       |
| Adult Medium |          |       |
| Adult Large  |          |       |
| Adult XL     |          |       |
| Adult 2XL    |          |       |
| Adult 3XL    |          |       |
| TOTAL An     |          |       |